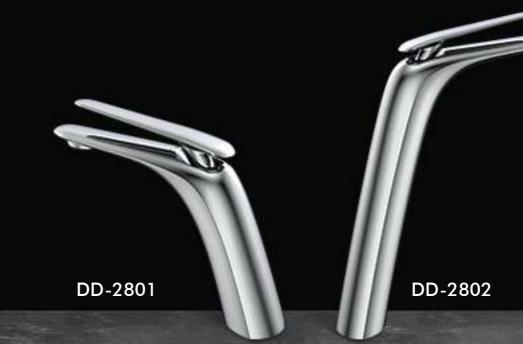

## **SCULPTOR** SERIES

Faucet design just like a sculptor .The process of self-sculpting is a long process, and it is constantly optimized from the inside out. A simple faucet has the spirit of continuous self-improvement and self-carving.

# **SCULPTOR** Series

## **SCULPTOR** SERIES

DD-2801 Single Lever Basin Mixer ZL 2020 3 0419886.X