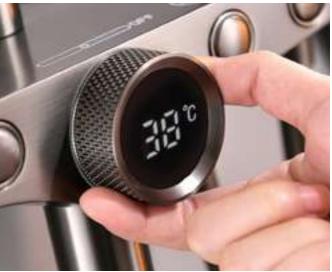

#### LED & SENSOR >>>

**Temperature Display** 

**OB-G18** Pull Out Kitchen Faucet ZL 2021 3 0447782.4 **Traditional ballet** has a history of over 500 years. The dancers act like a swans on the stage ,using their beautiful body to perform classical story. If "ballet"applied into faucets,water coming out with music,dancing in the kitchen. Make your kitchen life with fun and joy.