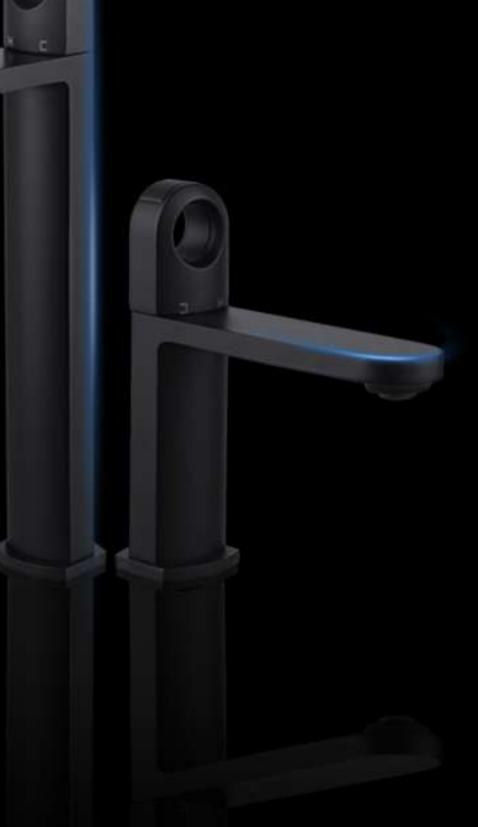

#### **Infrared Sensor**

Other faucet

Infrared sensor faucet

sensor

Saving **76%** Water

0

A couple of lovers walk in the rain in the romantic Eiffel Tower in Paris, France, make a promise of love, and the inspiration is injected into the faucet to become For the incarnation of love, there is such a faucet in a warm home, always remembering the memory of love.