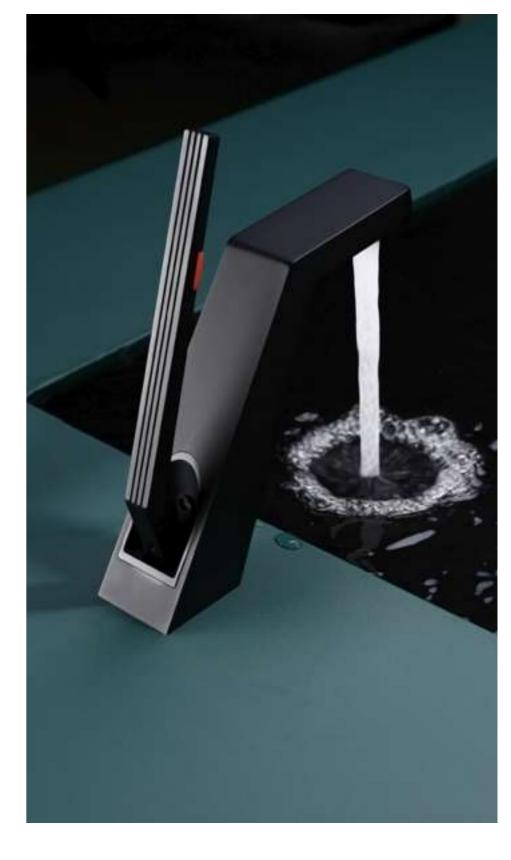

### WL-FUTURE SERIES

The faucet is designed to be simple and fun to use. Inspired by a stereo, press switch, enjoy the fun of music in the bath.

## WL-FUTURE SERIES

WL-1201 Single Lever Basin Mixer

WL-1202 Single Lever Basin Mixer