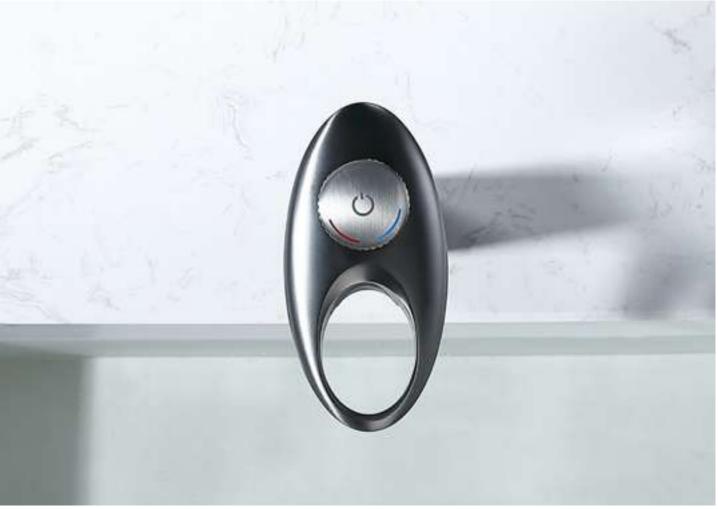

#### "Can a faucet be a decoration? -Maybe!"

Front view and look down is a diffrent shape of the diamond, honorable and elegance,that is unique faucet.

Front view and look down is a diffrent SHAPE OF THE DIAMOND, HONORABLE AND ELEGANCE, THAT IS UNIQUE FAUCET.

"CAN A FAUCET BE A DECORATION IN YOUR HOUSE?

-MAYBE!"