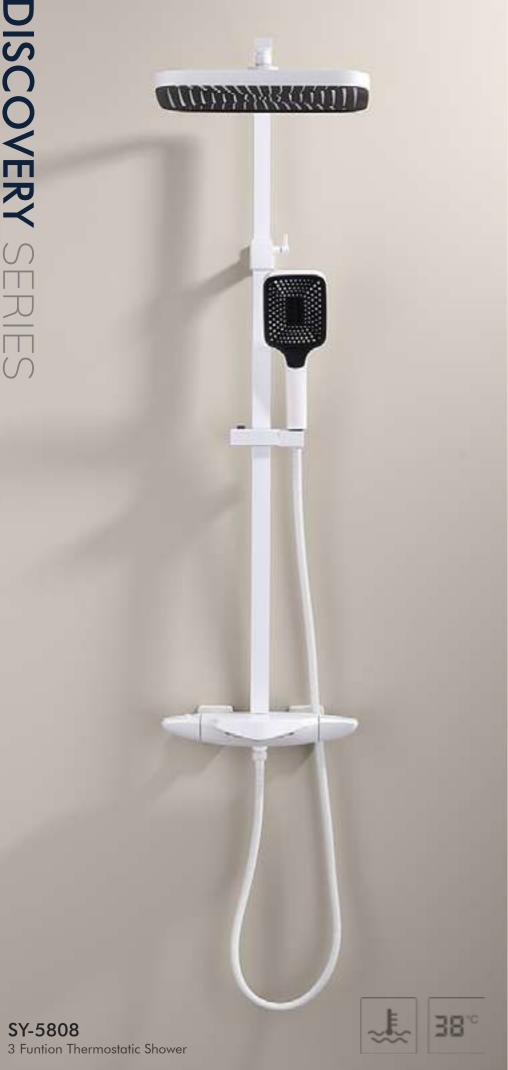

# <FROM UNIVERSE TO OUBAO DESIGN> DISCOVERY SERIES

The universe fulls of unknown and mysterious, but human beings is in the exploration of the forward. The curve of the faucet is like the outline of the earth, full of unknown and mysterious, combined with universe' mysterious but in minimalist style . Its minimalism meets the demand of modern home decoration.

SS-6601

SS-6602

**SS-6602** Single Lever Basin Mixer

**SS-6601** Single Lever Basin Mixer

# **DISCOVERY** Series