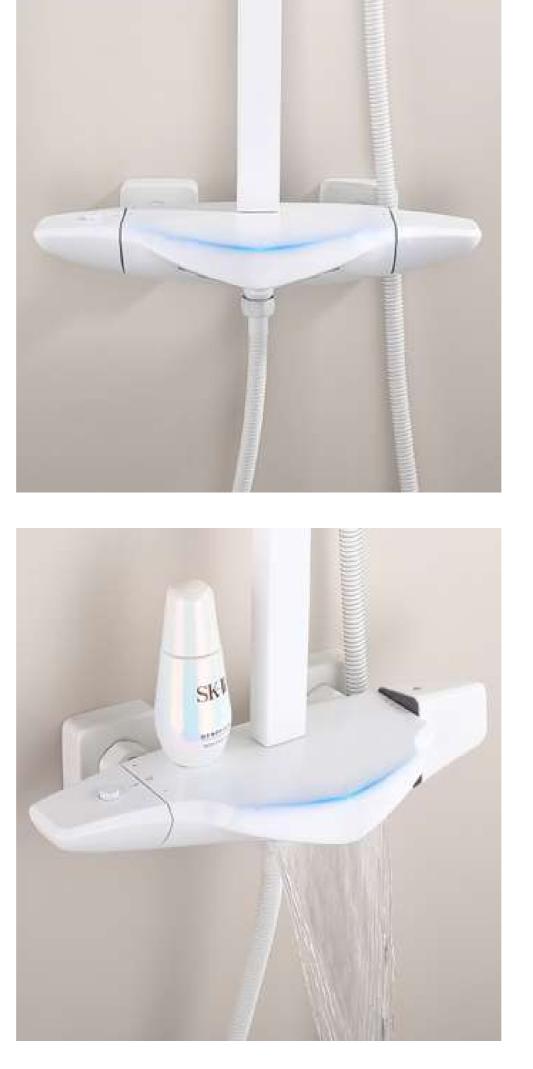

# **SORRHE** SERIES

#### "Can a faucet be a decoration? -Maybe!"

Front view and look down is a diffrent shape of the diamond, honorable and elegance,that is unique faucet.

Front view and look down is a diffrent SHAPE OF THE DIAMOND, HONORABLE AND ELEGANCE, THAT IS UNIQUE FAUCET.

"CAN A FAUCET BE A DECORATION IN YOUR HOUSE?

-MAYBE!"

# SORRHE SERIES

# **SORRHE** SERIES

T H E R M O S T A T I C

SН

W 0

Е R