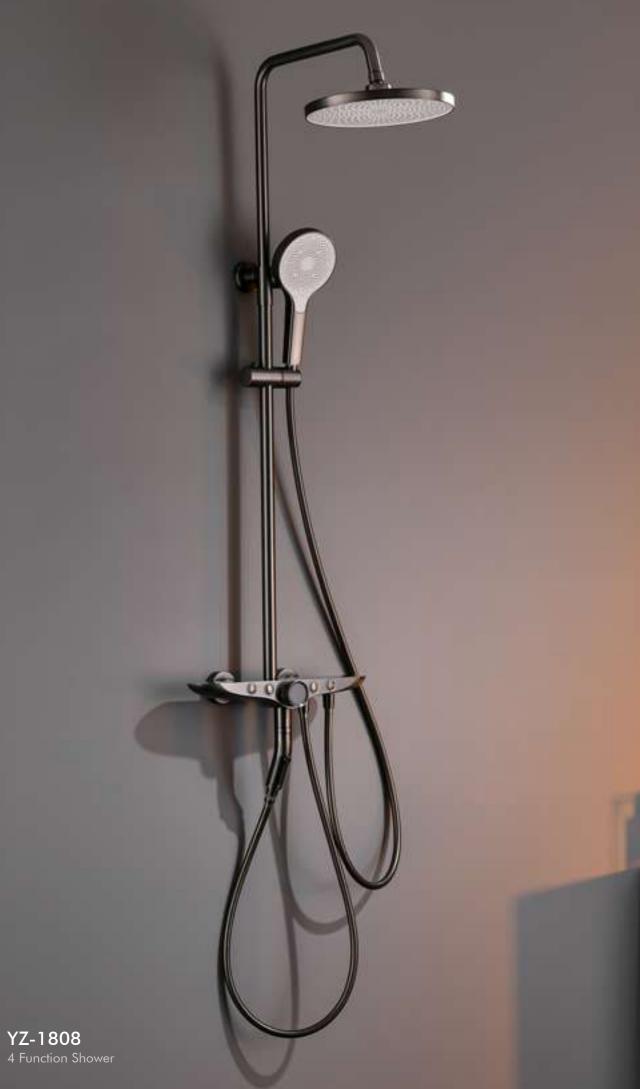

### UNIVERSE SERIES THE POWER OF DESIGN

The design is inspired by a red-crowned crane, which is one of the noblest birds, meaning longevity, elegant and wealth.

OB-G11

YZ-1801

38°

00 0000

YZ-1808

Carlos Services