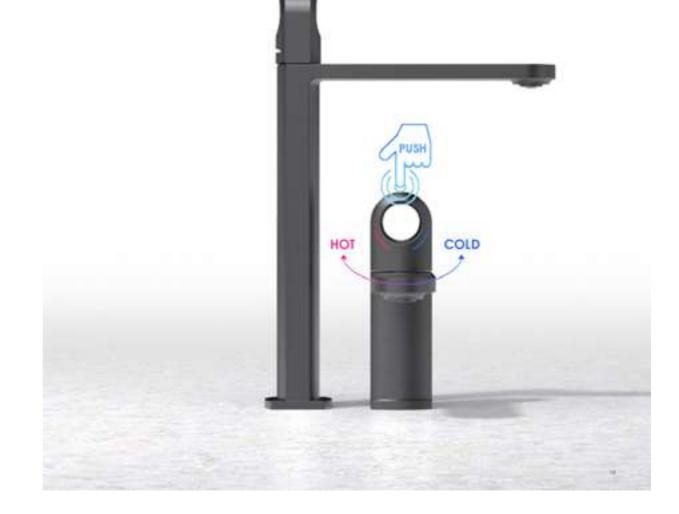

#### **Infrared Sensor**

Other faucet

Infrared sensor faucet

sensor

Saving **76%** Water

0

A couple of lovers walk in the rain in the romantic Eiffel Tower in Paris, France, make a promise of love, and the inspiration is injected into the faucet to become For the incarnation of love, there is such a faucet in a warm home, always remembering the memory of love.