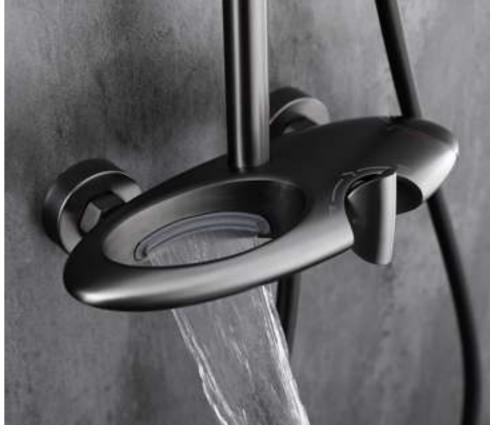

# **SORRHE** SERIES

#### "Can a faucet be a decoration? -Maybe!"

Front view and look down is a diffrent shape of the diamond, honorable and elegance,that is unique faucet.

Front view and look down is a diffrent SHAPE OF THE DIAMOND, HONORABLE AND ELEGANCE, THAT IS UNIQUE FAUCET.

"CAN A FAUCET BE A DECORATION IN YOUR HOUSE?

-MAYBE!"

# SORRHE SERIES

# **SORRHE** SERIES

T H E R M O S T A T I C

SН

W 0

Е R