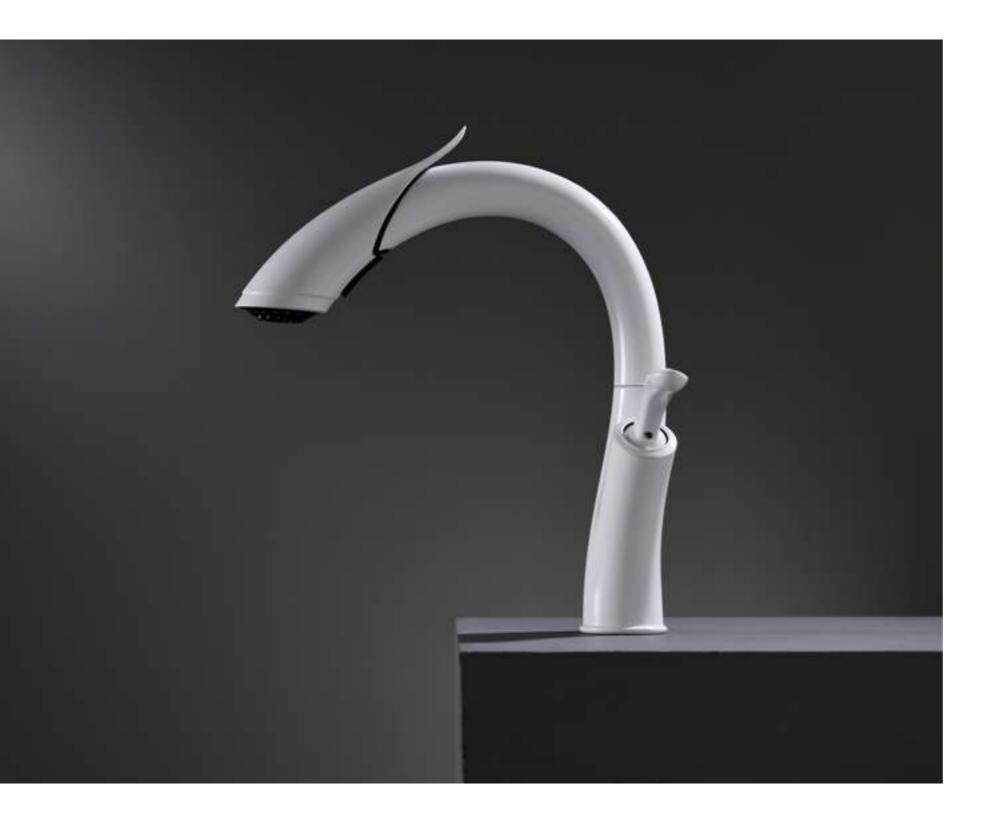

### UNIVERSE SERIES THE POWER OF DESIGN

The design is inspired by a red-crowned crane, which is one of the noblest birds, meaning longevity, elegant and wealth.

OB-G11

YZ-1801

38°

00 0000

YZ-1808

Carlos Services

#### THE POWER OF DESIGN -

An amazing creature ,called the red-crowned crane - an endangered animal in China.Even though it is arrogant in nature, the ancient Chinese people enshrined it as a lucky beast, which can bring good luck to people.In the UNIVERSE Series,Oubao's designer used the head of the red-crowned crane as the design inspiration ,applied into the basin faucets ,and the body is applied into the kitchen faucet.Whole series is inspired by this mysterious animal,make your bathroom become more magical.