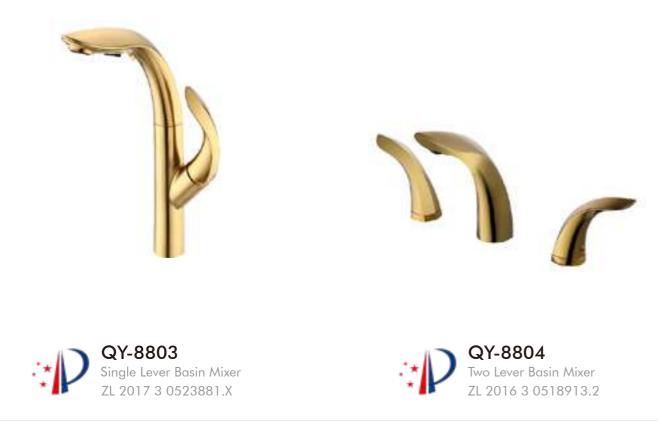

out OUBAO'S Inspiration from Chinese Culture

#### Walk into OUBAO FAUCET design stories

"Sometimes, a tiny idea may cause great impact"

"Can the faucets become decoration ? --- Maybe"

It seems familiar ? This is one of the scenes that OUBAO designer was inspired by

Space Design and Decoration Guidelines of the bathroom

#### Design is inclusive, never stucks in a specific space



#### **LEAF** SERIES

#### **Design Story & Inspiration**

The Green Leaf is belong to nature. The leaf is for pure, clean, green. When the water drops into the leaf, so quite and comfortable.

And the gold leaf series is for royal and luxury. The green leaf turn into gold leaf, that is not the end of life, but is for the life with forever.







**QY-8801** Single Lever Basin Mixer ZL 2016 3 0431297.7 

















#### **QY-8807** Single Lever Bathshower Mixer



**QY-8837** Clothes Hook





**QY-8834** Tissue Holder



**QY-8835** Tissue Holder



QY-8836

Towel Holder

QY-8842 Single Towel Holder



**QY-8832** Gual Cup Holder



QY-8859

Toilet Brush Holder

**QY-8843** Double Towel Holder



**QY-8840** Glass Shelf



QY-8845 Towel Shelf



**QY-8831** Single Cup Holder



**QY-8833** Soap Holder



#### BATHROOM ACCESSORIES



#### The design is inspired by the ancient chinese dragon.

In accent China, a mysterious creature was widespread among people, called "Dragon". It's a symbol of honor and power, but also means for fortune and success. When pull down the sprayer, the line of whole faucet is just like the dragon that swimming in the water.

# **DRAGON** Series







#### **