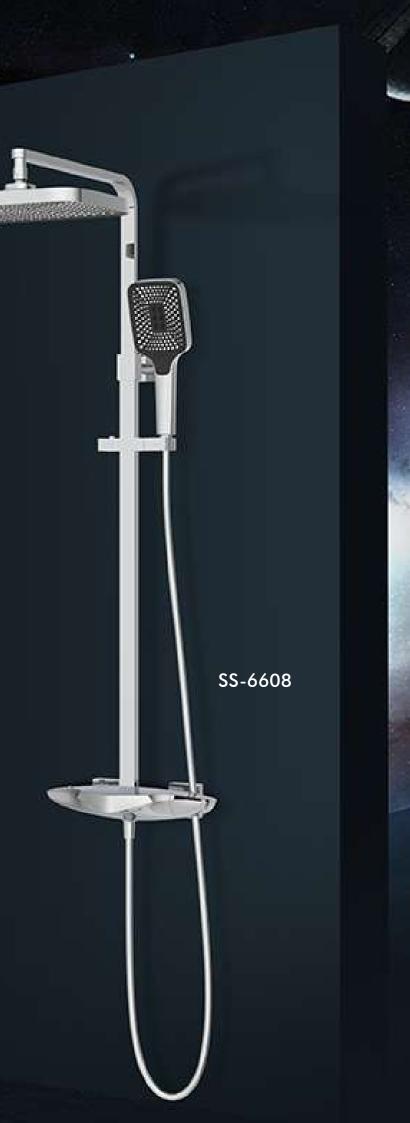

# <FROM UNIVERSE TO OUBAO DESIGN> DISCOVERY SERIES

The universe fulls of unknown and mysterious, but human beings is in the exploration of the forward. The curve of the faucet is like the outline of the earth, full of unknown and mysterious, combined with universe' mysterious but in minimalist style . Its minimalism meets the demand of modern home decoration.

SS-6601

SS-6602

**SS-6602** Single Lever Basin Mixer

**SS-6601** Single Lever Basin Mixer

# **DISCOVERY** Series