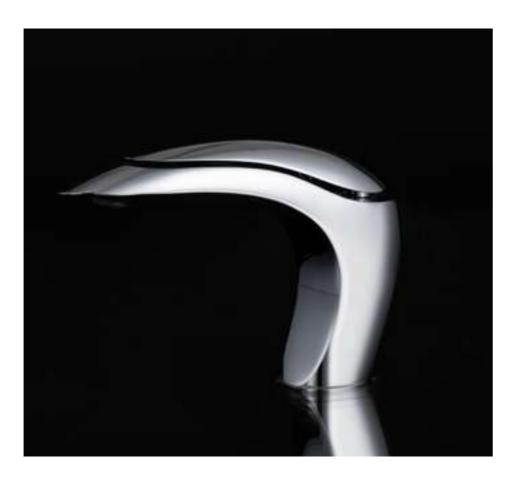

### UNIVERSE SERIES THE POWER OF DESIGN

The design is inspired by a red-crowned crane, which is one of the noblest birds, meaning longevity, elegant and wealth.

OB-G11

YZ-1801

38°

00 0000

YZ-1808

Carlos Services

#### THE POWER OF DESIGN -

An amazing creature ,called the red-crowned crane - an endangered animal in China.Even though it is arrogant in nature, the ancient Chinese people enshrined it as a lucky beast, which can bring good luck to people.In the UNIVERSE Series,Oubao's designer used the head of the red-crowned crane as the design inspiration ,applied into the basin faucets ,and the body is applied into the kitchen faucet.Whole series is inspired by this mysterious animal,make your bathroom become more magical.