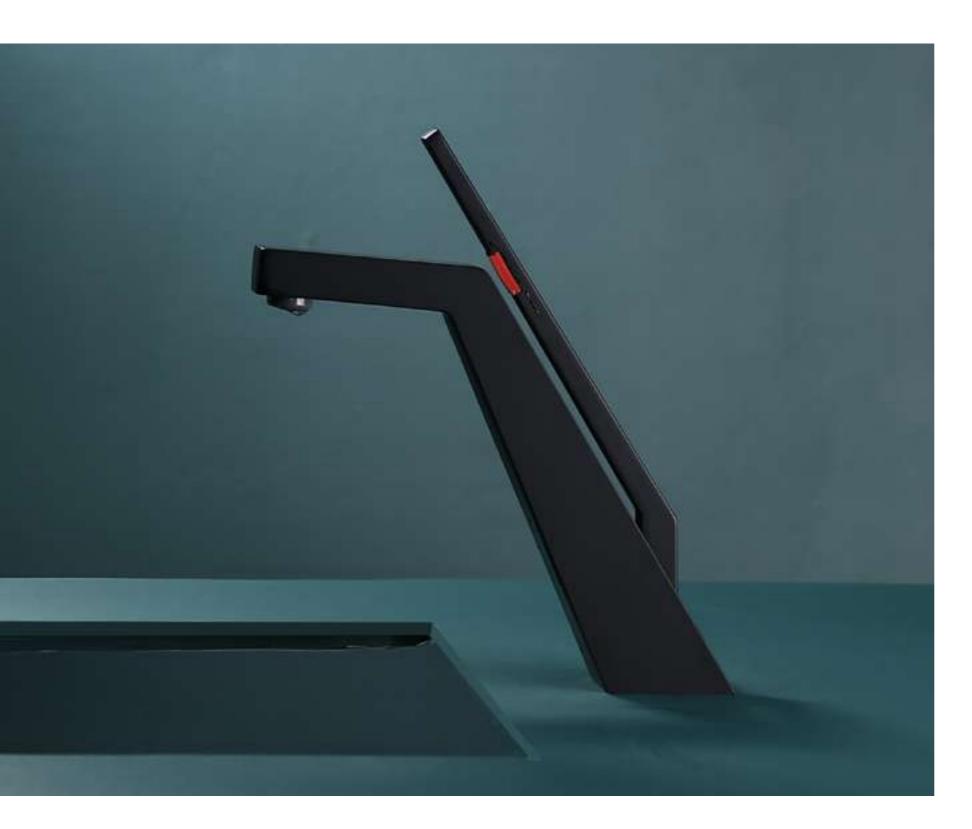

### WL-FUTURE SERIES

The faucet is designed to be simple and fun to use. Inspired by a stereo, press switch, enjoy the fun of music in the bath.

## WL-FUTURE SERIES

WL-1201 Single Lever Basin Mixer

WL-1202 Single Lever Basin Mixer