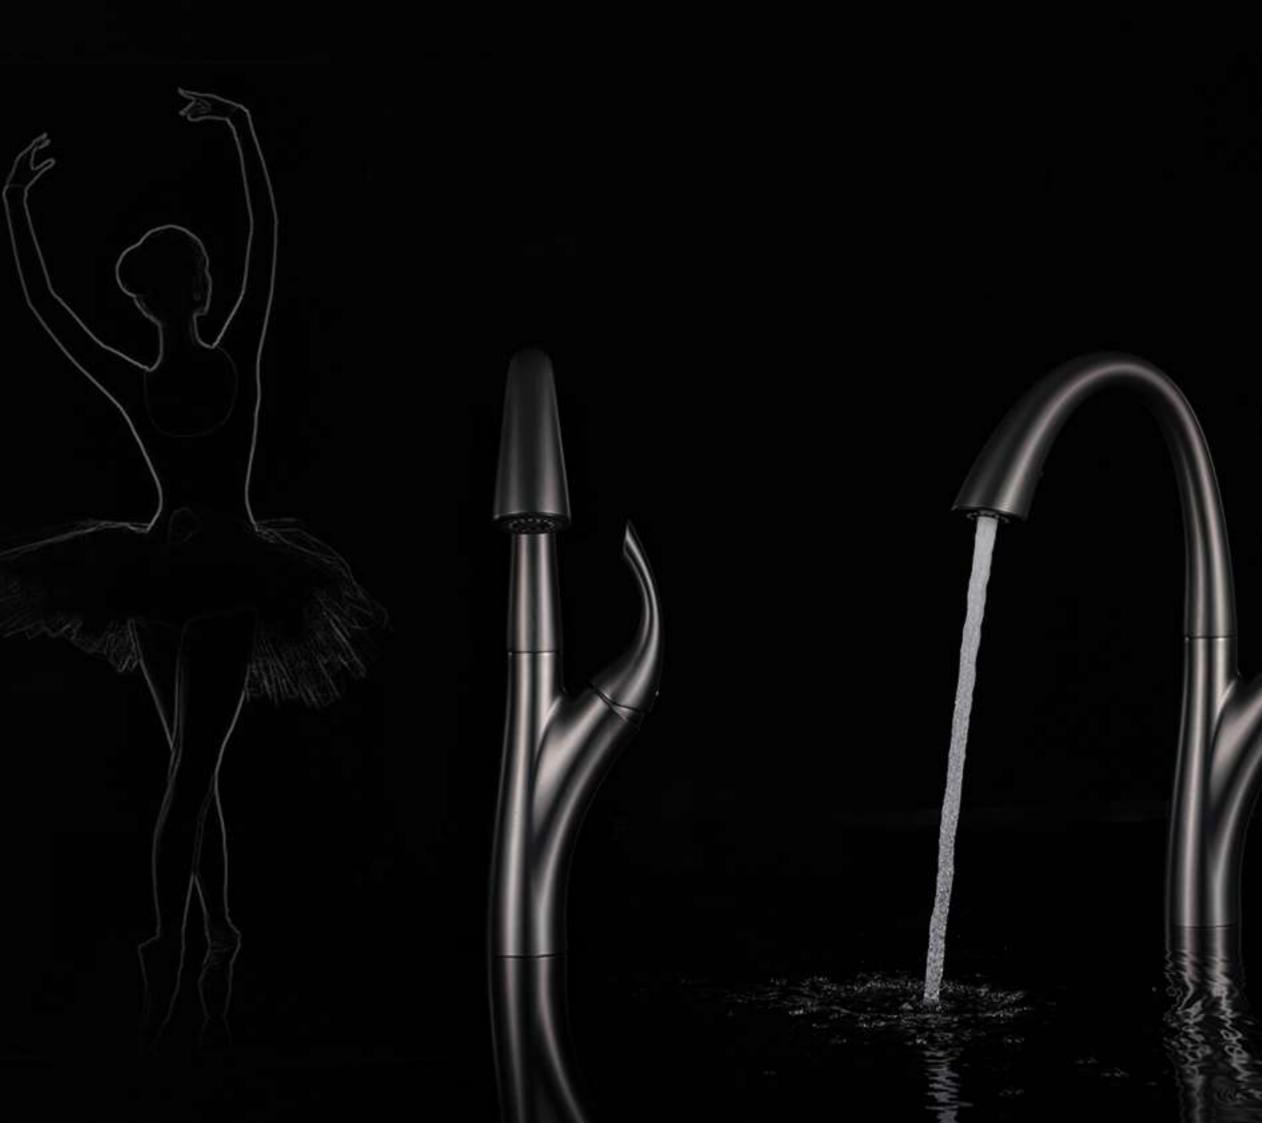

#### LED & SENSOR >>>

**Temperature Display** 

**OB-G18** Pull Out Kitchen Faucet ZL 2021 3 0447782.4 **Traditional ballet** has a history of over 500 years. The dancers act like a swans on the stage ,using their beautiful body to perform classical story. If "ballet"applied into faucets,water coming out with music,dancing in the kitchen. Make your kitchen life with fun and joy.