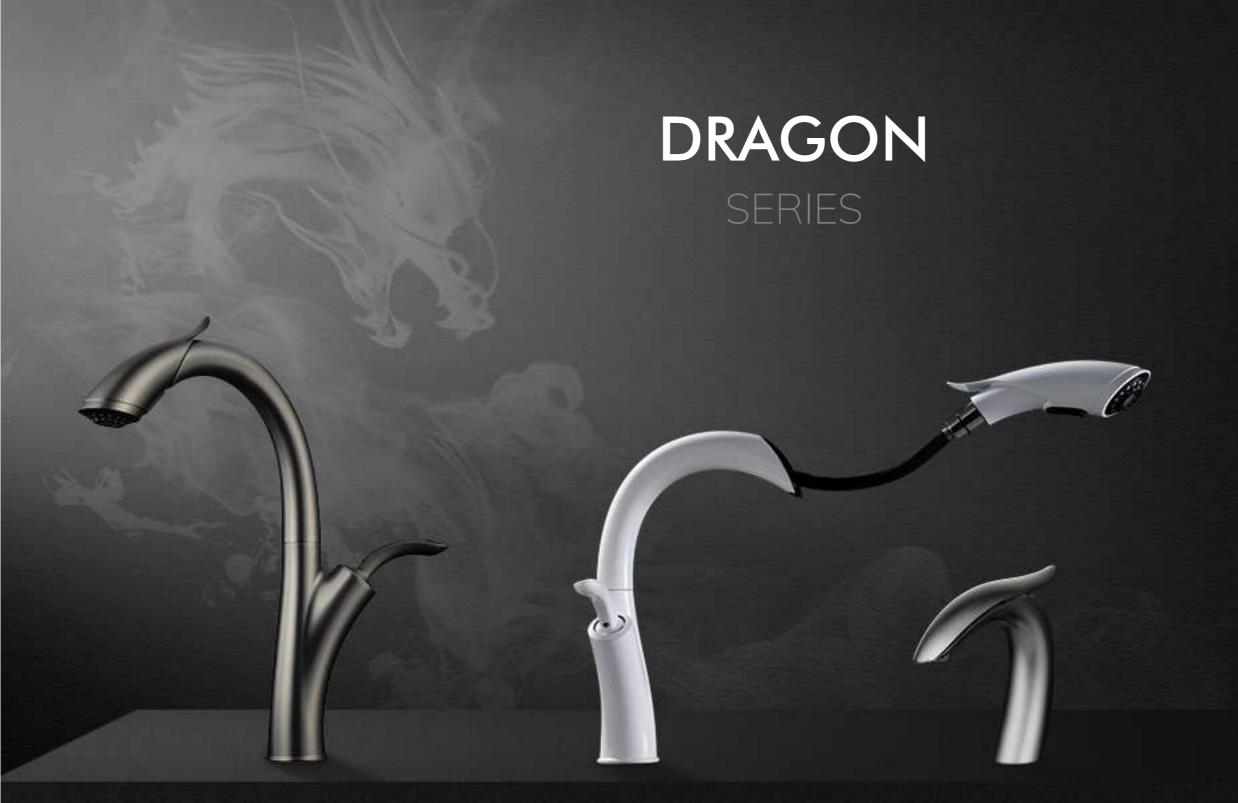

#### The design is inspired by the ancient chinese dragon.

In accent China, a mysterious creature was widespread among people, called "Dragon". It's a symbol of honor and power, but also means for fortune and success. When pull down the sprayer, the line of whole faucet is just like the dragon that swimming in the water.

# **DRAGON** Series

#### **DRAGON** SERIES

**OB-C21** Pull Down Faucet

# **DRAGON** SERIES

**LY-9202** Single Lever Basin Mixer **LY-9201** Single Lever Basin Mixer ZL 2020 3 0278446.7