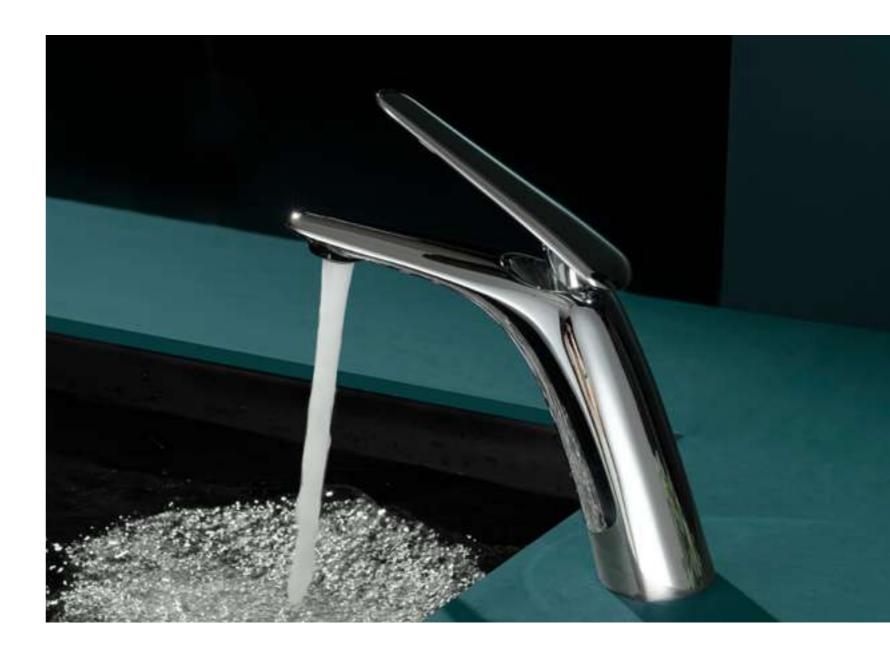

## **SCULPTOR** SERIES

Faucet design just like a sculptor .The process of self-sculpting is a long process, and it is constantly optimized from the inside out. A simple faucet has the spirit of continuous self-improvement and self-carving.

# **SCULPTOR** Series