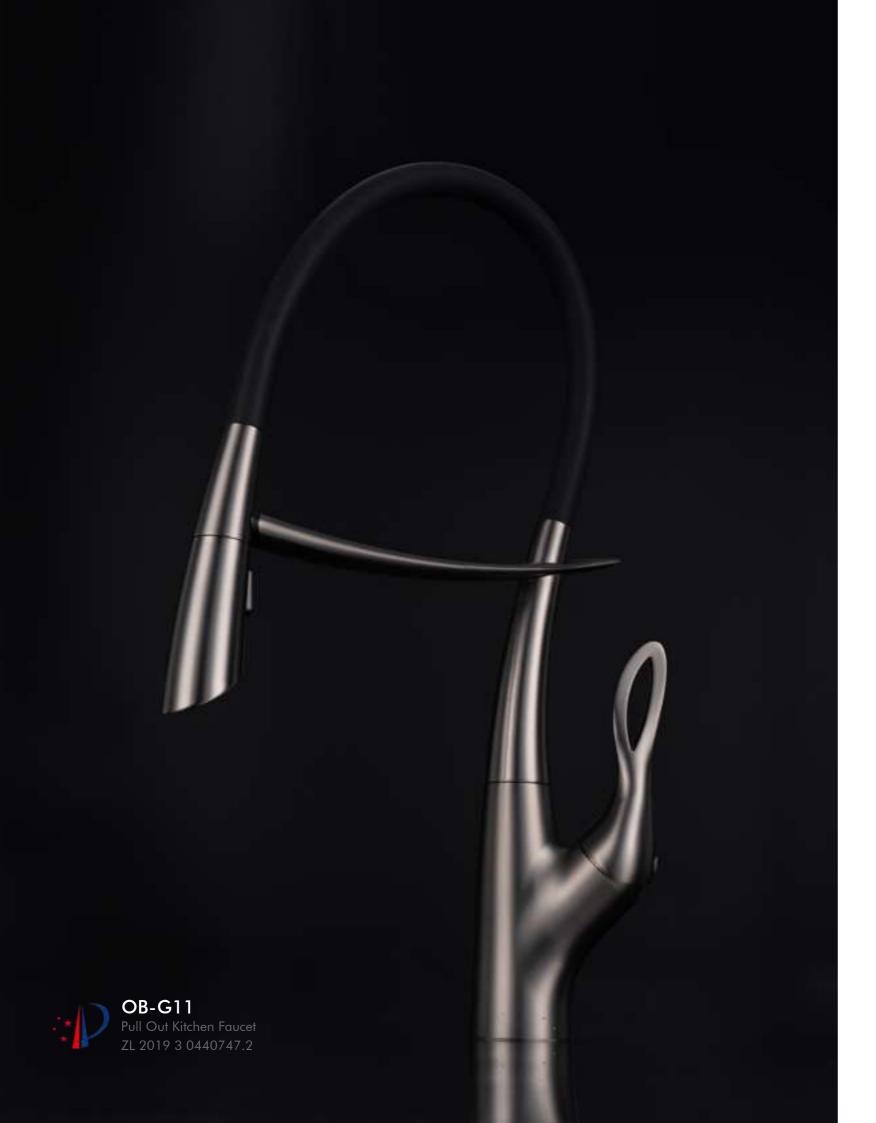

### UNIVERSE SERIES THE POWER OF DESIGN

The design is inspired by a red-crowned crane, which is one of the noblest birds, meaning longevity, elegant and wealth.

OB-G11

YZ-1801

38°

00 0000

YZ-1808

Carlos Services

#### THE POWER OF DESIGN -

An amazing creature ,called the red-crowned crane - an endangered animal in China.Even though it is arrogant in nature, the ancient Chinese people enshrined it as a lucky beast, which can bring good luck to people.In the UNIVERSE Series,Oubao's designer used the head of the red-crowned crane as the design inspiration ,applied into the basin faucets ,and the body is applied into the kitchen faucet.Whole series is inspired by this mysterious animal,make your bathroom become more magical.