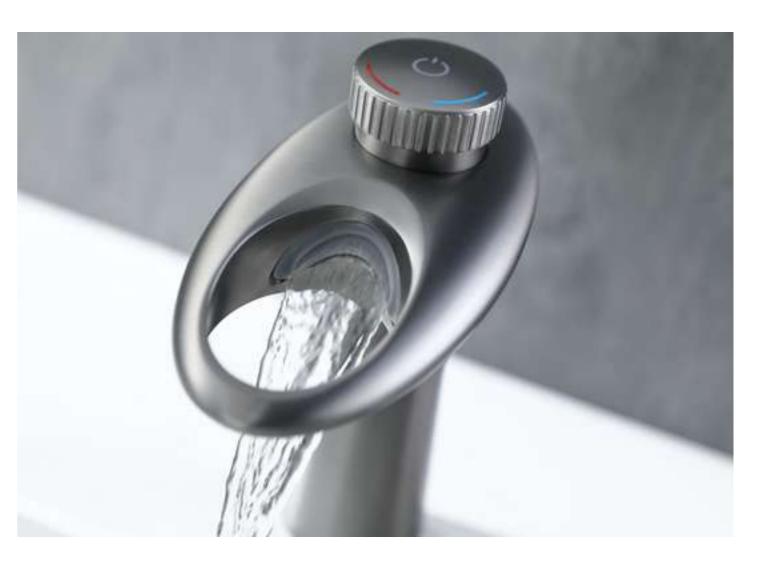

#### "Can a faucet be a decoration? -Maybe!"

Front view and look down is a diffrent shape of the diamond, honorable and elegance,that is unique faucet.

Front view and look down is a diffrent SHAPE OF THE DIAMOND, HONORABLE AND ELEGANCE, THAT IS UNIQUE FAUCET.

"CAN A FAUCET BE A DECORATION IN YOUR HOUSE?

-MAYBE!"