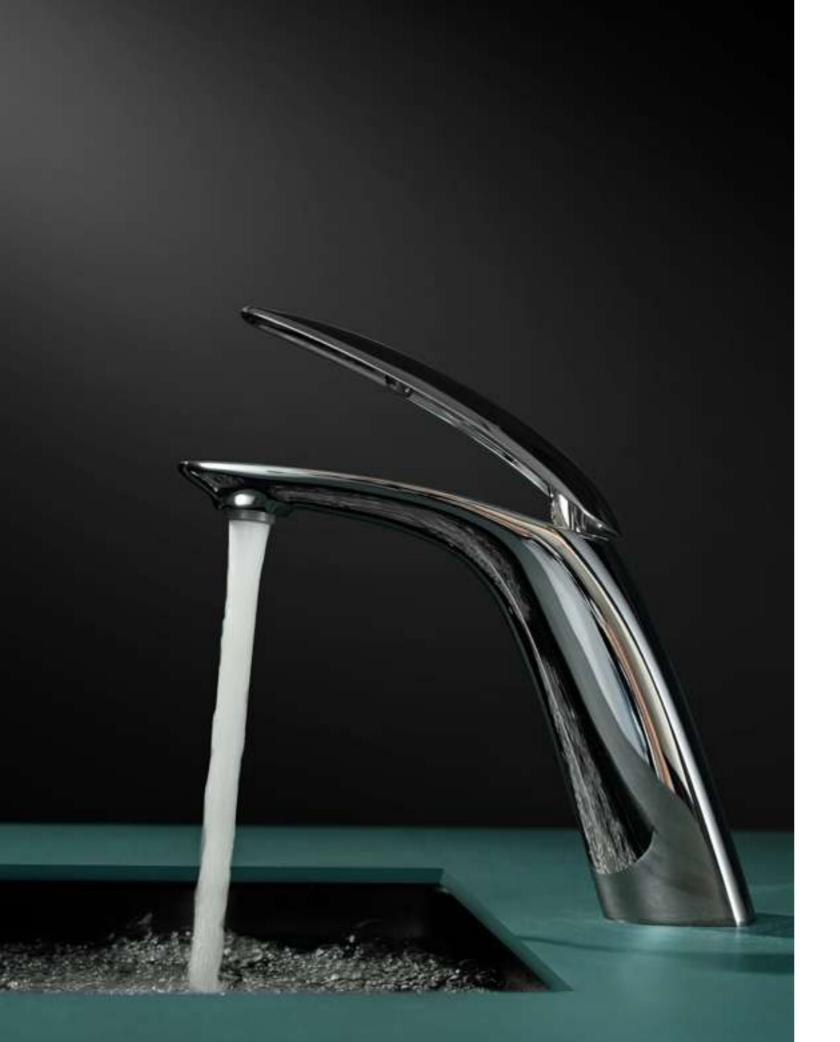

# <FROM UNIVERSE TO OUBAO DESIGN> DISCOVERY SERIES

The universe fulls of unknown and mysterious, but human beings is in the exploration of the forward. The curve of the faucet is like the outline of the earth, full of unknown and mysterious, combined with universe' mysterious but in minimalist style . Its minimalism meets the demand of modern home decoration.

SS-6601

SS-6602

**SS-6602** Single Lever Basin Mixer

**SS-6601** Single Lever Basin Mixer

# **DISCOVERY** Series