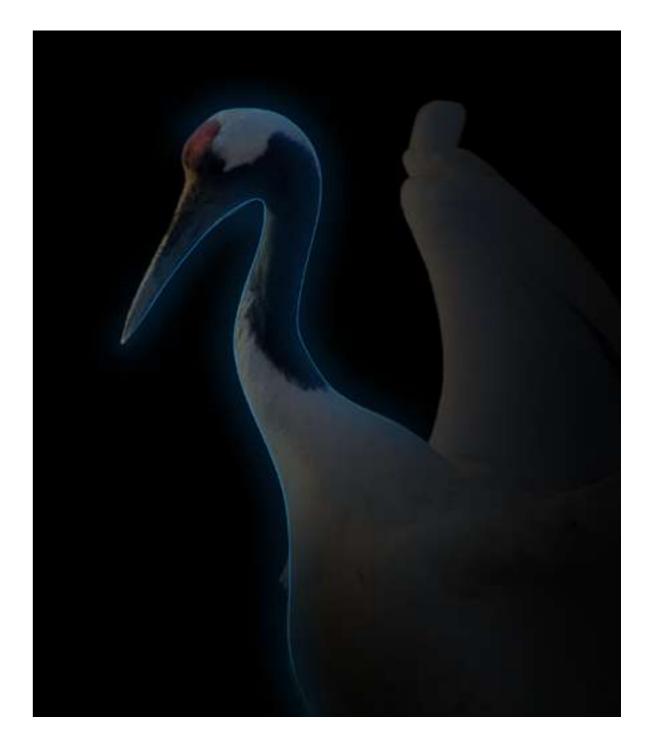

### UNIVERSE SERIES THE POWER OF DESIGN

The design is inspired by a red-crowned crane, which is one of the noblest birds, meaning longevity, elegant and wealth.

OB-G11

YZ-1801

38°

00 0000

YZ-1808

Carlos Services

#### THE POWER OF DESIGN -

An amazing creature ,called the red-crowned crane - an endangered animal in China.Even though it is arrogant in nature, the ancient Chinese people enshrined it as a lucky beast, which can bring good luck to people.In the UNIVERSE Series,Oubao's designer used the head of the red-crowned crane as the design inspiration ,applied into the basin faucets ,and the body is applied into the kitchen faucet.Whole series is inspired by this mysterious animal,make your bathroom become more magical.