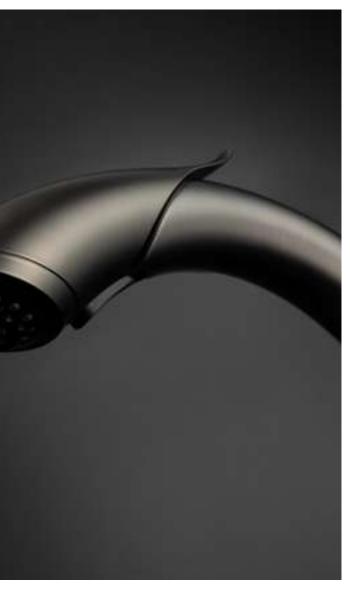

### UNIVERSE SERIES THE POWER OF DESIGN

The design is inspired by a red-crowned crane, which is one of the noblest birds, meaning longevity, elegant and wealth.

OB-G11

YZ-1801

38°

00 0000

YZ-1808

Carlos Services

#### THE POWER OF DESIGN -

An amazing creature ,called the red-crowned crane - an endangered animal in China.Even though it is arrogant in nature, the ancient Chinese people enshrined it as a lucky beast, which can bring good luck to people.In the UNIVERSE Series,Oubao's designer used the head of the red-crowned crane as the design inspiration ,applied into the basin faucets ,and the body is applied into the kitchen faucet.Whole series is inspired by this mysterious animal,make your bathroom become more magical.