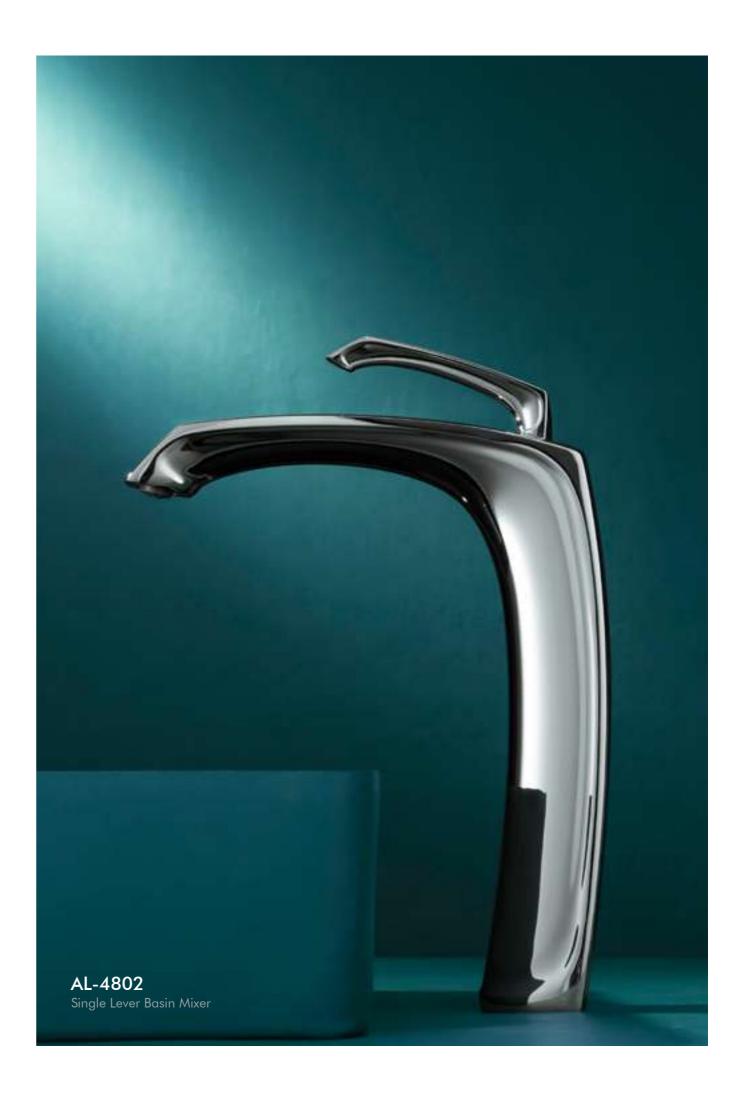

# **EYE LIKE** SERIES

The design is inspired by a Key. It's like a key to open the door of the starry sky. When opening the water, it just looks like the stars sprinkled the earth.

AL-4802

### **EYE LIKE** SERIES