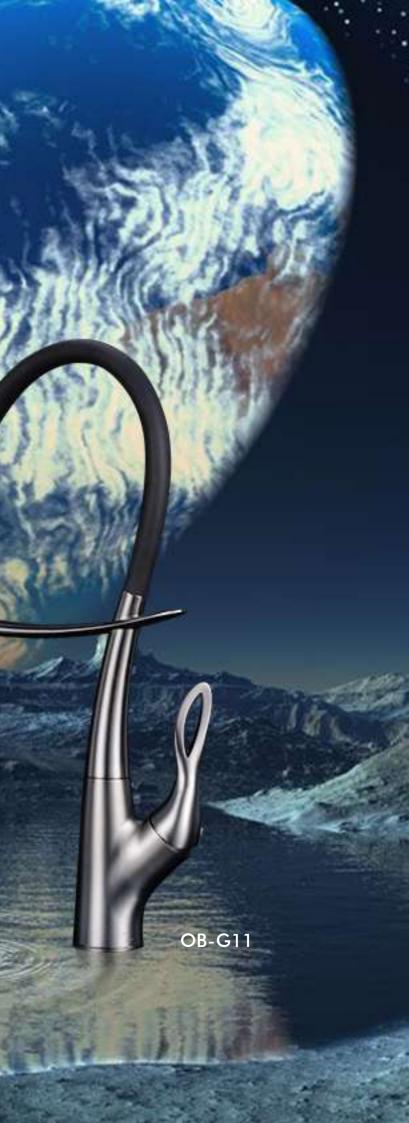

### UNIVERSE SERIES THE POWER OF DESIGN

The design is inspired by a red-crowned crane, which is one of the noblest birds, meaning longevity, elegant and wealth.

OB-G11

YZ-1801

38°

00 0000

YZ-1808

Carlos Services

#### THE POWER OF DESIGN -

An amazing creature ,called the red-crowned crane - an endangered animal in China.Even though it is arrogant in nature, the ancient Chinese people enshrined it as a lucky beast, which can bring good luck to people.In the UNIVERSE Series,Oubao's designer used the head of the red-crowned crane as the design inspiration ,applied into the basin faucets ,and the body is applied into the kitchen faucet.Whole series is inspired by this mysterious animal,make your bathroom become more magical.