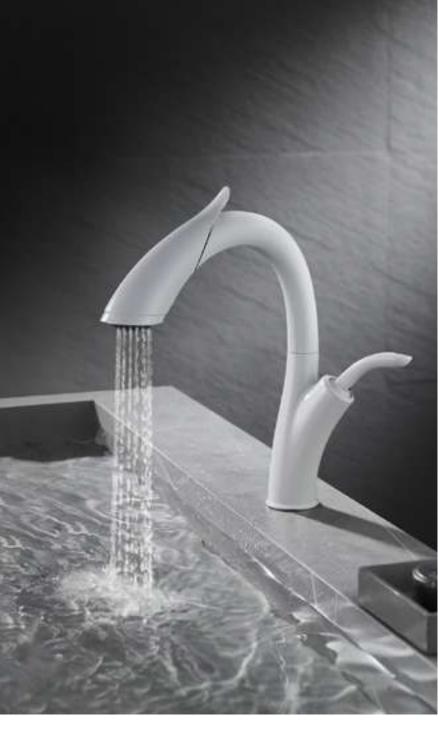

### UNIVERSE SERIES THE POWER OF DESIGN

The design is inspired by a red-crowned crane, which is one of the noblest birds, meaning longevity, elegant and wealth.

OB-G11

YZ-1801

38°

00 0000

YZ-1808

Carlos Services

#### THE POWER OF DESIGN -

An amazing creature ,called the red-crowned crane - an endangered animal in China.Even though it is arrogant in nature, the ancient Chinese people enshrined it as a lucky beast, which can bring good luck to people.In the UNIVERSE Series,Oubao's designer used the head of the red-crowned crane as the design inspiration ,applied into the basin faucets ,and the body is applied into the kitchen faucet.Whole series is inspired by this mysterious animal,make your bathroom become more magical.