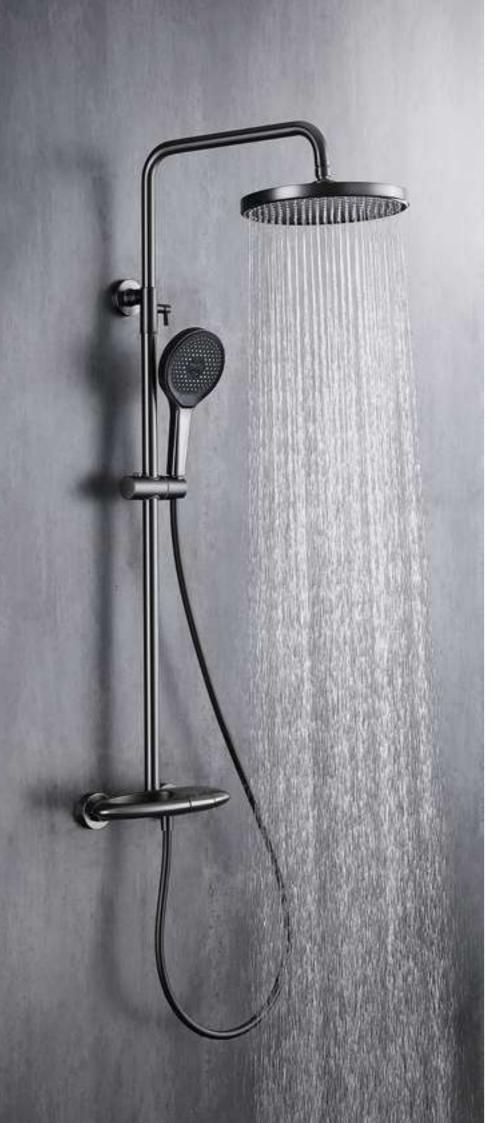

Lever Basin Mixer

WL-1202 Single Lever Basin Mixer



#### WL-1202 Single Lever Basin Mixer

With more and more consumers' high-quality requirements for life, the design of faucets is diversified, and we are also constantly developing fresh and curious designs, using the inspiration of space pilots walking in space as the design, giving the mystery to the unknown and exploration. Increase the use of fun.







**SL-MB0520** Single Lever Basin Mixer

# **STONE** SERIES

The Stone Series is inspired from the Space Rock. The mysterious meteorolite falling from space to the planet, which is the link between the universe and the Earth. Using the mysterious space rock as the faucet design concept. What design impact will it bring?



# **STONE** SERIES

FH-68661 Single Lever Basin Mixer













FH-68668 3 Function Thermostatic Shower

#### **PRODUCTS CUSTOMIZED**

Unique Designs Products = Market Competitiveness

#### ODM Cooperation Mode 01

Design unique patented products by clients' drawings or co-design exclusive solutions.



According to your demand can be arbitrary collocation

#### O U B A O F A U C E T

# LET US DISCOVERY DREAM FAUCET FROM OUBAO R&D TO MATCH YOUR MARKET AND OPEN BIG MARKET!

#### KAIPING OUBAO SANIT ARY WARE HARDWARE CO., LTD.

ADD: NO.78-80 Jiaxing South Road, Shuikou Town, Kaiping City, Guangdong, China

- TEL:0750-27329772738068E-MAIL:sales@oubao-cn.com ; info@oubao-cn.com
- FAX: 0750-2732033 WEBSITE: https://www.oubaofaucet.com