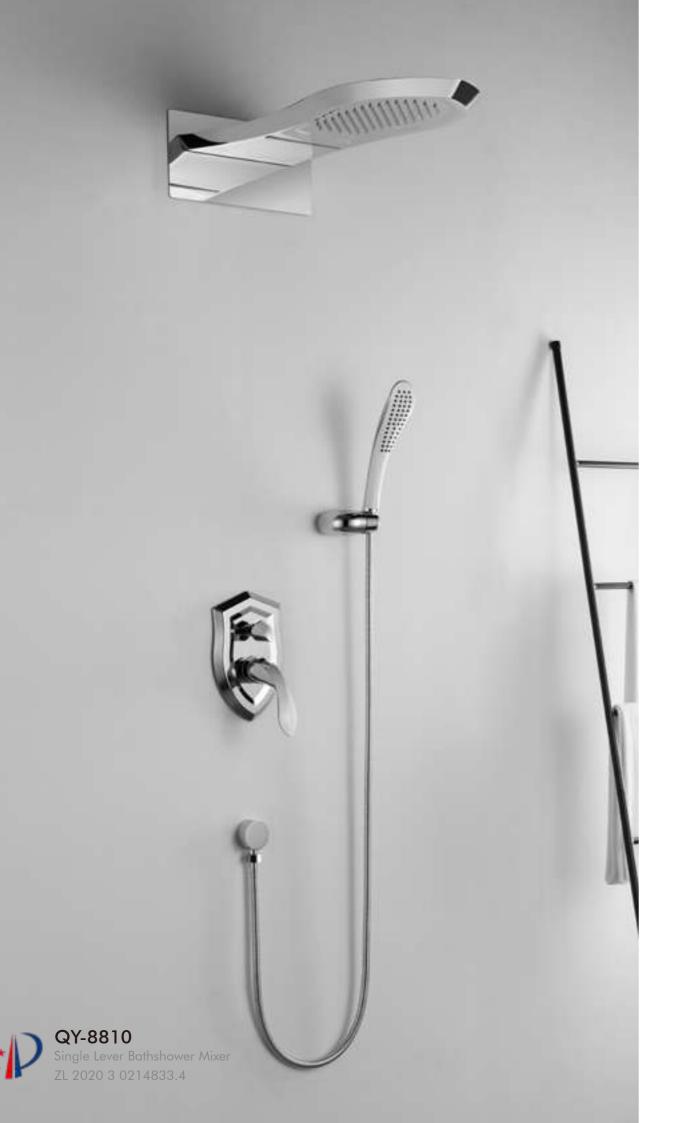

#### **QY-8807** Single Lever Bathshower Mixer

**QY-8837** Clothes Hook

**QY-8834** Tissue Holder

**QY-8835** Tissue Holder

QY-8836

Towel Holder

QY-8842 Single Towel Holder

**QY-8832** Gual Cup Holder