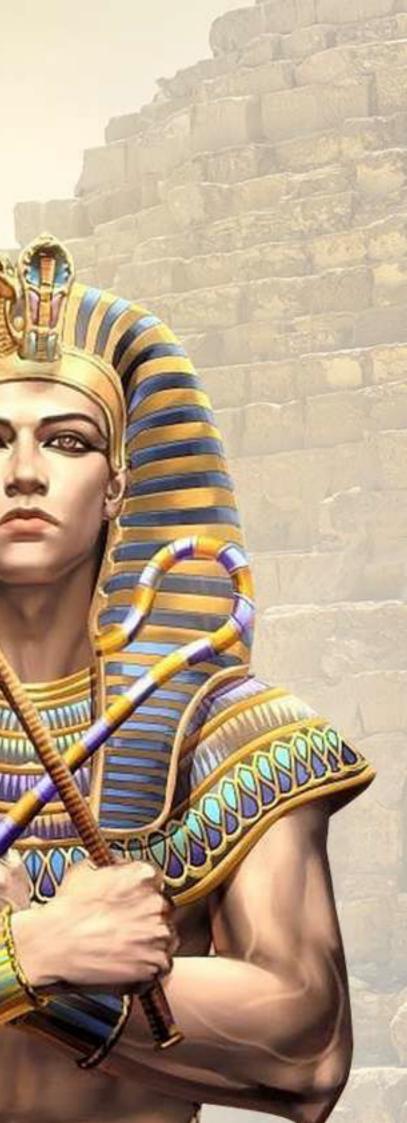

# MYTH SERIES

- Jane a the

à cà can

Inspired by the crown and sceptre of the Egyptian Pharaoh. Creative design, give a person a mysterious and noble temperament. Functional works of art will bring you to enjoy life like never before.

# MYTH SERIES