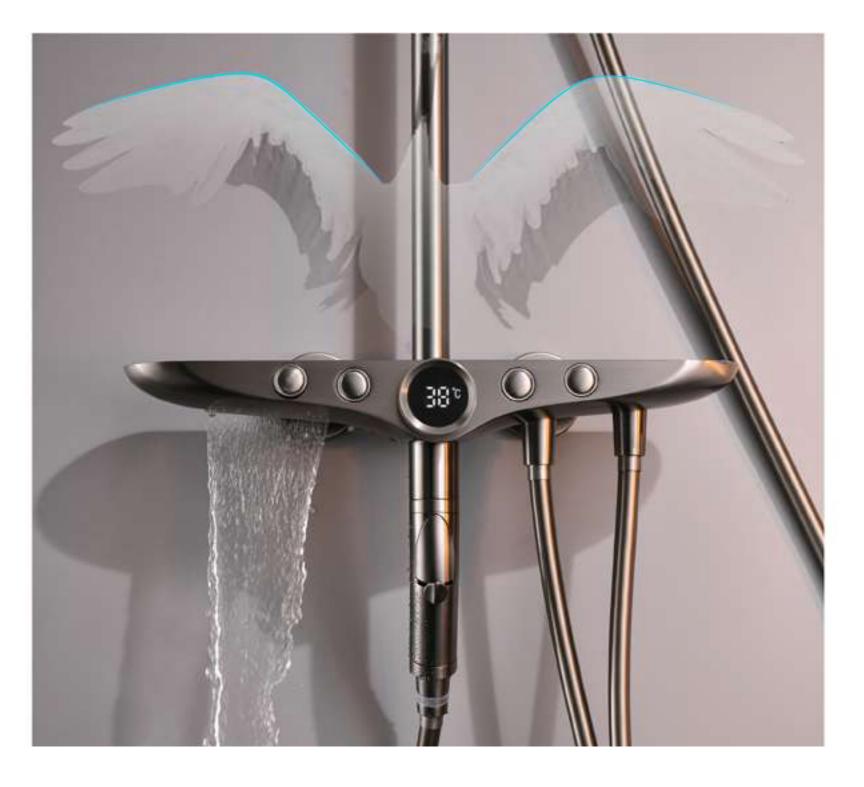

#### LED & SENSOR >>>

**Temperature Display** 

**OB-G18** Pull Out Kitchen Faucet ZL 2021 3 0447782.4 **Traditional ballet** has a history of over 500 years. The dancers act like a swans on the stage ,using their beautiful body to perform classical story. If "ballet"applied into faucets,water coming out with music,dancing in the kitchen. Make your kitchen life with fun and joy.